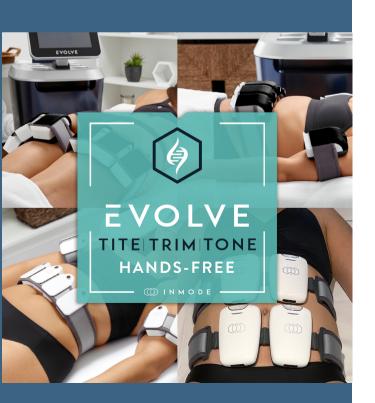

### **WHAT IS EVOLVE?**

Evolve is an innovative non-invasive solution designed specifically to reduce the unsightly appearance of loose sagging skin, excess weight, cellulite & muscle tone. It is a quick and easy non-surgical alternative which will reshape your body with no downtime!

# NON-INVASIVE PACKAGES OFFERED

Performed in a series of 45 minute treatments with no downtime our Evolve is made up of three technologies.

Treatments are performed weekly or monthly for 3-6 months depending on your condition.

Evolve Tite: Skin Tightening Evolve Trim: Excess Fat &

Cellulite

Evolve Tone: Muscle Toning

These FDA approved treatments can help you in the final leg of your weight loss journey.