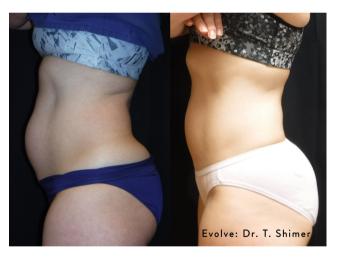

# WHAT IS EVOLVE?

Evolve is an innovative noninvasive solution designed specifically to reduce the unsightly appearance of loose sagging skin, excess weight, cellulite & muscle tone. It is a quick and easy non-surgical alternative which will reshape your body with no downtime!

**Evolve Tite:** Skin Tightening **Evolve Trim:** Excess Fat & Cellulite **Evolve Tone:** Muscle Toning

These FDA approved treatments can help you in the final leg of your weight loss journey.