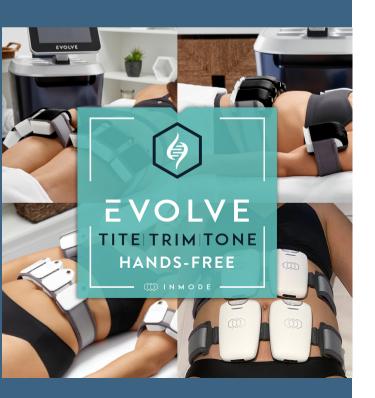

### NON-INVASIVE PACKAGES OFFERED

Performed in a series of 45-60 minute treatments with no downtime our Evolve is made up of three technologies. 4-6 weekly sessions are performed depending on your condition.

**Evolve Tite:** Skin Tightening **Evolve Trim:** Excess Fat & Cellulite **Evolve Tone:** Muscle Toning

These FDA approved treatments can help you in the final leg of your weight loss journey.