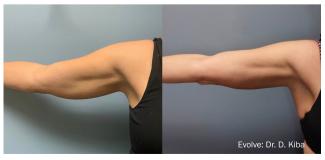

# WHAT IS EVOLVE?

Evolve is an innovative noninvasive solution designed specifically to reduce the unsightly appearance of loose sagging skin, excess weight, cellulite & muscle tone. It is a quick and easy non-surgical alternative which will reshape your body with no downtime!

**Evolve Tite:** Skin Tightening **Evolve Trim:** Excess Fat & Cellulite **Evolve Tone:** Muscle Toning

These FDA approved treatments can help you in the final leg of your weight loss journey.